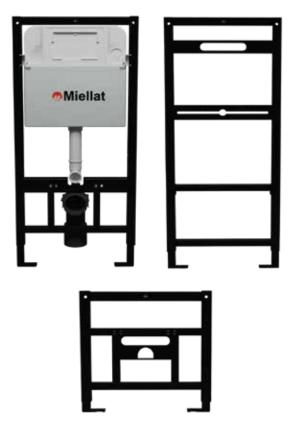

### FOR DRY BUILD -UP INSTALLATION

## WC SYSTEMS MIELLAT SOLUTION FOR EVERY SPACE

We provide a diverse selection of WC systems and installation frames, all entiely manufactured in the UAE .Whether for a compact bathroom or a spacous commercial facility ,we deliver top quality and reliability.

Our collabortion with plumers during the development of Miellat products ensures maximum comfort and straight forward installation.

We provide WC systems designed for wall and plasterboard installations ,along with frames for wash basins urinals, and bidets, as well the essential accessories.