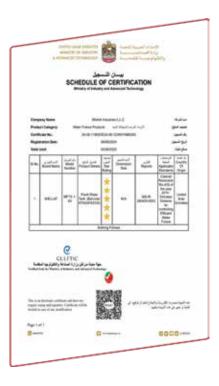

ty 91
- The level meter marks on the frame for exact Alignment
- HDPE blow with 50years lifetime
- Flush Speed:2.2ltr-2.4ltr per second
- Frame take more than 400KG
- Flow rate adjustable
- Angle valve easy to connect
- All Miellat flush plate compatible
- One-body tank with insulation, water-resistance 100%
- Self-supporting
- Various functional frames and adjustable
- Powder-coating profile frame by Switzerland Machine

#### **Quality Standards:**

- EN 14124, EN 14055
- SASO 1257:2017 -Flushing water tanks
- SASO Technical regulation
- ISO 45001:2018
- ISO 9001:2015
- ISO 14001:2015
- Green Label 5 star
- For Controlling Efficient Water Fixture

# **SCOPE OF DELIVERY**



## **ISO CERTIFICATION**



ISO 9001:2015



ISO 14001:2015



ISO 45001:2018

# **CERTIFICATE OF CONFORMITY**









### **DESIGNED TO INTERGATE SUSTAINABILITY**





# OTHER BRANDS









Unit B-24 KEZAD logistics Park 2 (KLP2) AL Zaeem St Khalifa industrial zone. Abu Dhabi, UAE www.miellat.com info@miellat.com