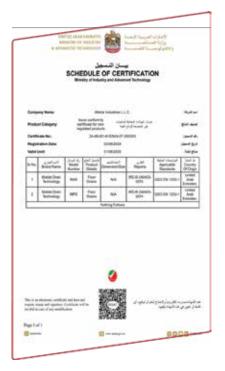

pacity 91
- The level meter marks on the frame for exact Alignment
- HDPE blow with 50years lifetime
- Flush Speed:2.2ltr-2.4ltr per second
- Frame take more than 400KG
- Flow rate adjustable
- Angle valve easy to connect
- All Miellat flush plate compatible
- One-body tank with insulation, water-resistance 100%
- Self-supporting
- Various functional frames and adjustable
- Powder-coating profile frame by Switzerland Machine

#### **Quality Standards:**

- EN 14124, EN 14055
- SASO 1257:2017 -Flushing water tanks
- SASO Technical regulation
- ISO 45001:2018
- ISO 9001:2015
- ISO 14001:2015
- Green Label 5 star
- For Controlling Efficient Water Fixture

# **SCOPE OF DELIVERY**



## **ISO CERTIFICATION**



ISO 9001:2015



ISO 14001:2015



ISO 45001:2018

# **CERTIFICATE OF CONFORMITY**









### **DESIGNED TO INTERGATE SUSTAINABILITY**





# OTHER BRANDS









Unit B-24 KEZAD logistics Park 2 (KLP2) AL Zaeem St Khalifa industrial zone. Abu Dhabi, UAE www.miellat.com info@miellat.com