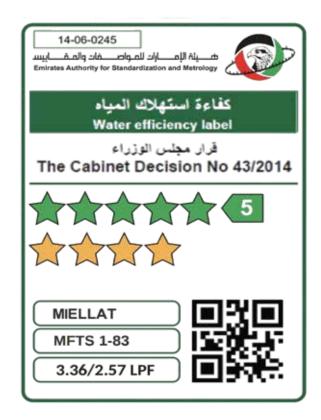

#### **Quality Standards:**

- EN 14124, EN 14055
- SASO 1257:2017 -Flushing water tanks
- SASO Technical regulation
- ISO 45001:2018
- ISO 9001:2015
- ISO 14001:2015
- Green Label 5 star
- For Controlling Efficient Water Fixture