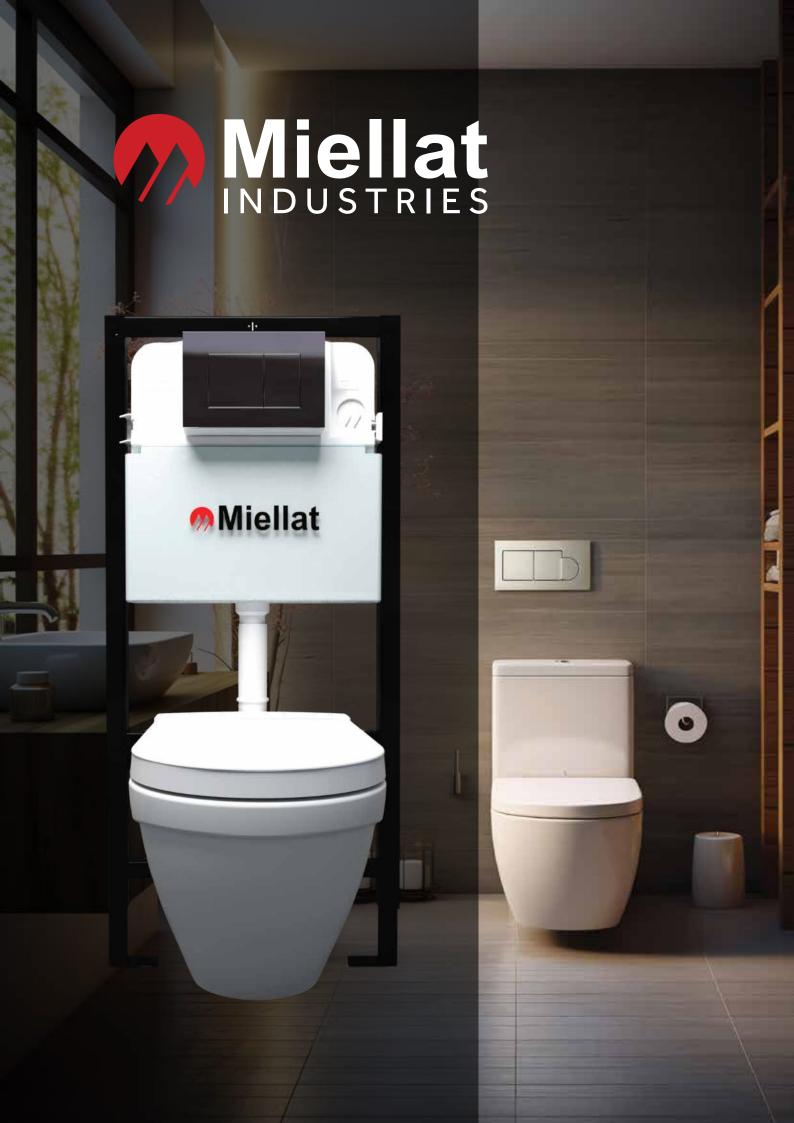

#### **Concealed WC System**

The WC system is designed to connect a toilet bowl. Whether you are currently incorporating it into your project or planning to purchase it later, our Wc System MFTS 1-83 NFTS 1-125;MFTT-125 are well-equipped for your needs.

Quality, innovation technical solutions, and design are the key features of Miellat Industries products. The pre-wall installation systems from Miellat Indusries have you undergone several innovations to facilitate easier installation and enhance user comfort.

All our flush plates are fully compatible with the Miellat pre-wall installation systems, making installation straigtforward and quick.

www.miellat.com