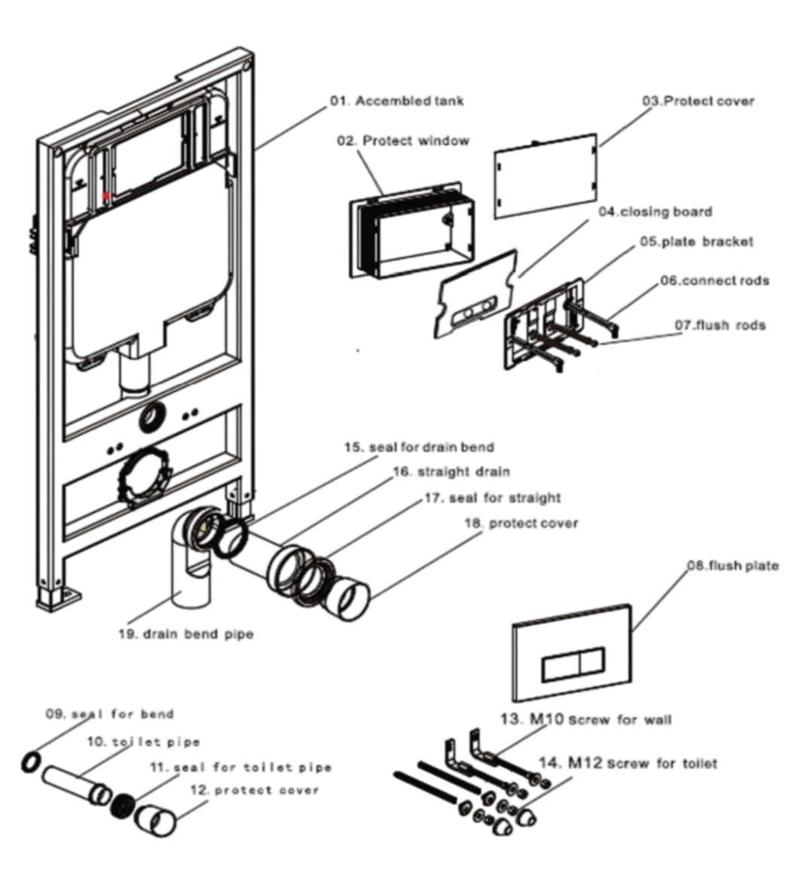

www.miellat.com

#### **Concealed Tank Features:**

- Flush volume 6/3 from Miellat industries Factory
- Tank capacity 91
- The level meter marks on the frame for exact Alignment
- HDPE blow with 50years lifetime
- Flush Speed:2.2ltr-2.4ltr per second
- Frame take more than 400KG
- Flow rate adjustable
- Angle valve easy to connect
- All Miellat flush plate compatible
- One-body tank with insulation, water-resistance 100%
- Self-supporting
- Various functional frames and adjustable
- Powder-coating profile frame by Switzerland Machine

#### **Quality Standards:**

- EN 14124, EN 14055
- SASO 1257:2017 -Flushing water tanks
- SASO Technical regulation
- ISO 45001:2018
- ISO 9001:2015
- ISO 14001:2015
- Green Label 5 star
- For Controlling Efficient Water Fixture

# **SCOPE OF DELIVERY**



## **ISO CERTIFICATION**



ISO 9001:2015



ISO 14001:2015



ISO 45001:2018

# **CERTIFICATE OF CONFORMITY**









### **DESIGNED TO INTERGATE SUSTAINABILITY**





# OTHER BRANDS









Unit B-24 KEZAD logistics Park 2 (KLP2) AL Zaeem St Khalifa industrial zone. Abu Dhabi, UAE www.miellat.com info@miellat.com