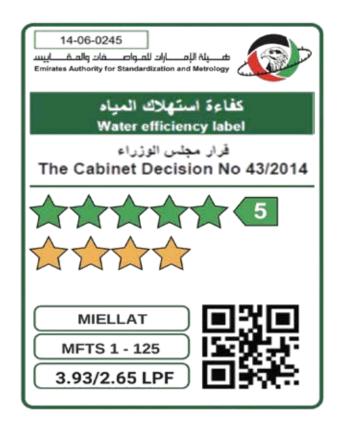

#### **Quality Standards:**

- EN 14124, EN 14055
- SASO 1257:2017 -Flushing water tanks
- SASO Technical regulation
- ISO 45001:2018
- ISO 9001:2015
- ISO 14001:2015
- Green Label 5 star
- For Controlling Efficient Water Fixture

# **CERTIFICATE OF CONFORMITY**