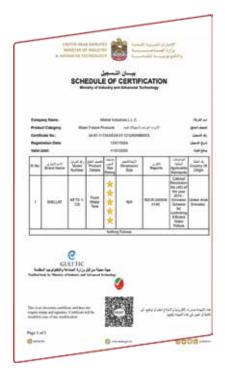

city 91
- The level meter marks on the frame for exact Alignment
- HDPE blow with 50years lifetime
- Flush Speed:2.2ltr-2.4ltr per second
- Frame take more than 400KG
- Flow rate adjustable
- Angle valve easy to connect
- All Miellat flush plate compatible
- One-body tank with insulation, water-resistance 100%
- Self-supporting
- Various functional frames and adjustable
- Powder-coating profile frame by Switzerland Machine

#### **Quality Standards:**

- EN 14124, EN 14055
- SASO 1257:2017 -Flushing water tanks
- SASO Technical regulation
- ISO 45001:2018
- ISO 9001:2015
- ISO 14001:2015
- Green Label 5 star
- For Controlling Efficient Water Fixture

# **SCOPE OF DELIVERY**



## **ISO CERTIFICATION**



ISO 9001:2015



ISO 14001:2015



ISO 45001:2018

# **CERTIFICATE OF CONFORMITY**









### **DESIGNED TO INTERGATE SUSTAINABILITY**





# OTHER BRANDS









Unit B-24 KEZAD logistics Park 2 (KLP2) AL Zaeem St Khalifa industrial zone. Abu Dhabi, UAE www.miellat.com info@miellat.com